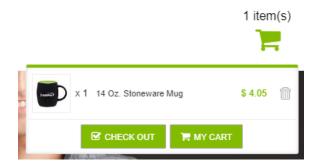

# Cart/Checkout

In the top right corner of all sites you will see a shopping cart icon. On hover, you will see a quick summary of the items in your cart.

You can make quick deletions to your order by clicking on the garbage can as displayed below.