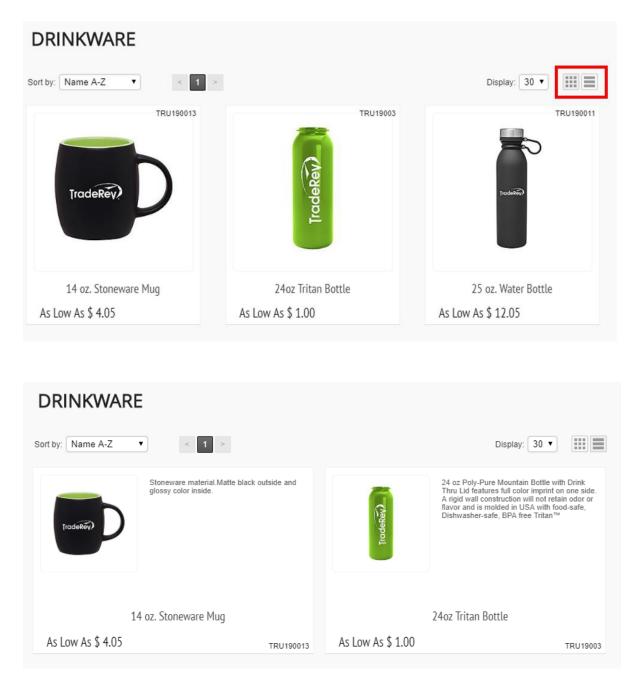

#### Category Page

In the product category page, you will notice a few elements to allow for an easy shopping experience. Below the category name you will see Sort by: filters. These filters include Alpha sorting, Price sorting and SKU Sorting.

Default category view will be to display image tiles however you can switch to a detail mode which includes product descriptions very easily in the top right corner. The second image below demonstrates what the detail view would look like.