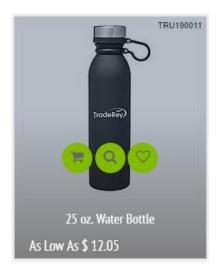

# **Product Details**

Within a Product category page you will see three icons on hover.

- The first (cart) icon will direct to the product details page for ordering.
- The second (magnifier) icon will zoom in on a larger product image.
- The third icon (heart) will add the product to your Wishlist.