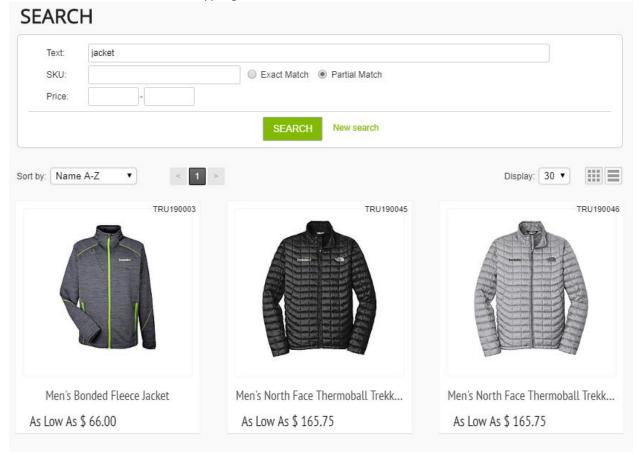

#### Product Search

Site product search can be done by text, SKU, and Price. The below image shows what the results would look like when typing in 'Jacket'.