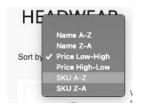

#### Category Page

In the product category page, you will notice a few elements to allow for an easy shopping experience. Below the category name you will see Sort by: filters. These filters include Alpha sorting, Price sorting and SKU Sorting.