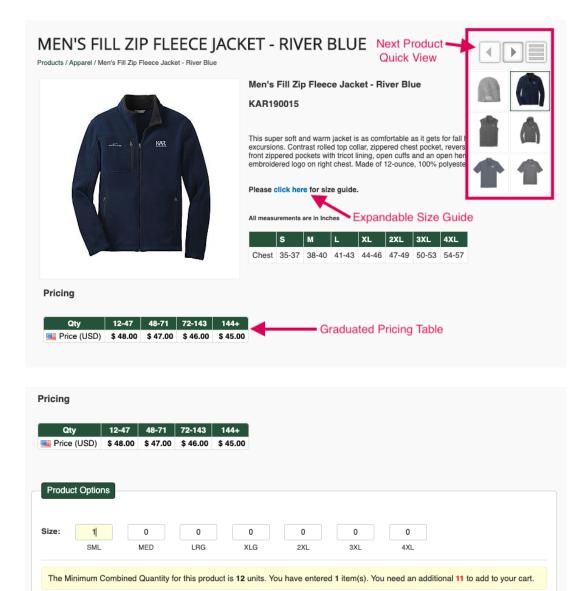

#### Product Details Features

Within a product details page you will see a number of different features for a seamless buying experience.

1. In the top right corner you will see arrow icons that flip to the next product. On hover you will also see a drop down of images for a simple navigation.

- 2. In all apparel pieces you will see a collapsible size guide. Simply click **click here** to expand.
- 3. For all Brand on Demand items, you will see a graduated pricing table. Your lowest qty displayed will be the minimum order quantity. If you have not met the minimum the system will notify you (image 2 below).