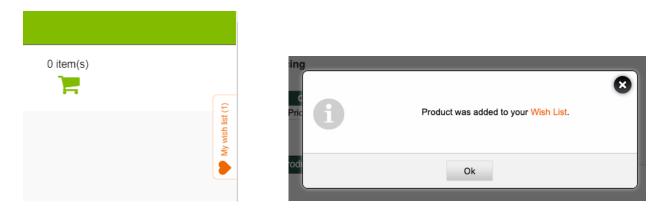

#### Wishlist

To view your Wishlist, click on the Orange 'My Wishlist' sticky nav that appears on the right hand site of the website. *This will not appear until you have added something to your Wishlist*.