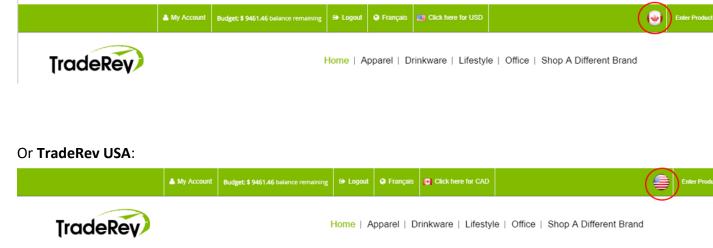

# Accessing the Stores

1. Select Your Brand from the Tiled Landing Page <u>www.kargear.com</u>

For TradeRev US:

Or for TradeRev Canada:

An icon on the top right of the landing page will indicate whether you are shopping **TradeRev Canada:** 

Français allows you to toggle French

Click here for CAD allows to access the TradeRev Canadian site